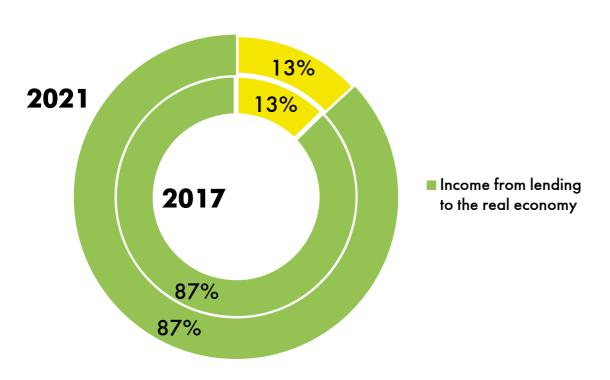

0.1  | 10.2  | 10.8  | 11.4  |
| For population – private deposits                   | 5.1   | 4.6   | 4.7   | 4.8   | 5.0   |
| For society – social projects                       | 0.020 | 0.024 | 0.019 | 0.019 | 0.020 |
| For partners – funds raised                         | 0.4   | 0.5   | 0.4   | 0.4   | 0.3   |
| For suppliers                                       | 1.6   | 1.9   | 1.8   | 2.0   | 2.1   |
| For employees – wages                               | 1.8   | 1.9   | 1.9   | 2.0   | 2.0   |
| For government – taxes and other mandatory payments | 0.6   | 0.6   | 0.7   | 0.8   | 0.9   |
| For shareholders – dividends                        | 0.3   | 0.6   | 0.7   | 0.8   | 1.1   |
| Bank's development                                  | 3.2   | 2.7   | 3.1   | 3.1   | 3.1   |







## VIII. Bank's development after 2021

#### VIII. 1. Prospects for the future

#### **Expected state of the external environment**

- transformational economy: constant changes amid continual crises
- reduction of geopolitical risks due to new mechanisms of geopolitics (people's diplomacy)
- updating of macroeconomic trends (due to the inclusion of new products and services in the indicators)

#### **Expected state of the Bank:**

to be at the forefront of trends and constantly ready to meet new challenges

# VIII.2 Risks and opportunities of the next strategy, answers to challenges

- b digitalization of the main processes in the economy
- new consumption standards
- new investment technologies
- transparency of budgetary relations, state support
- risks of cyber attacks and inform