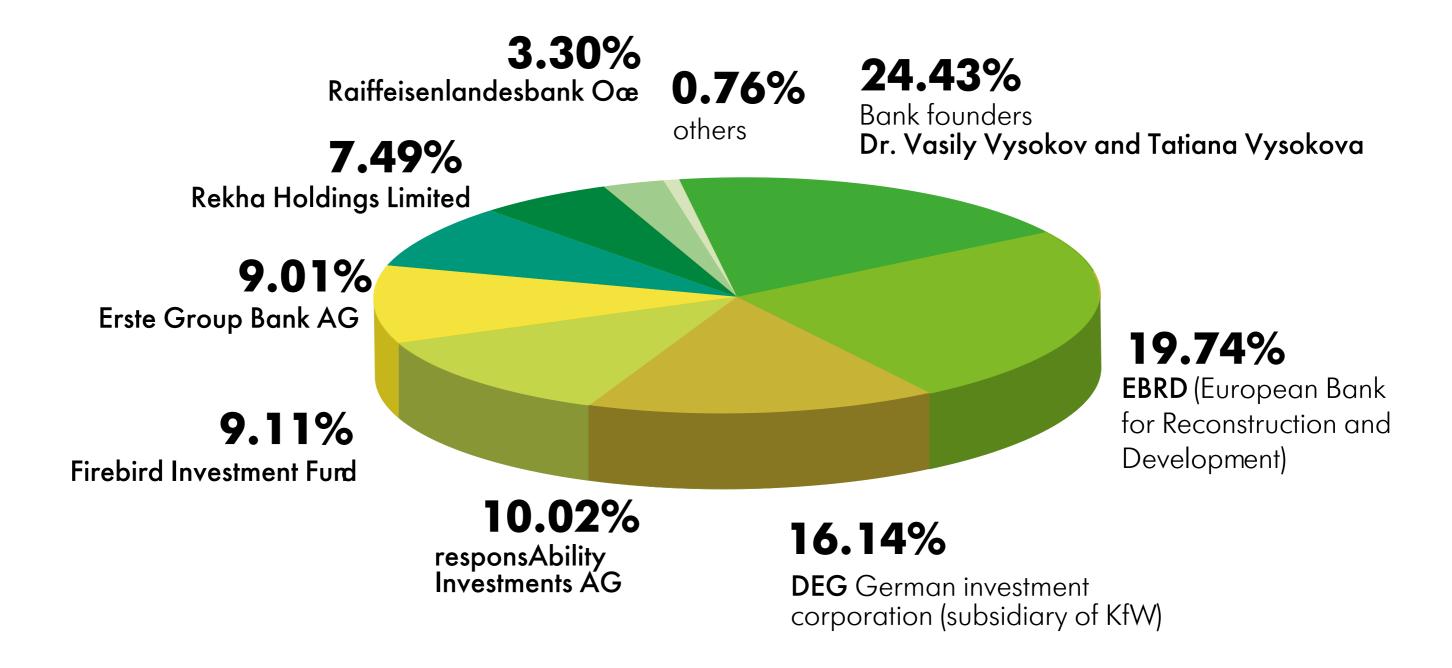

#### **Shareholders structure\***

\* %, Voting right shares

# «Center-invest Bank is the Sustainable Bank for southern Russia»!

- Center-invest Bank is a leading universal regional bank in southern Russia, was founded in 1992 (General Banking License N2225)
- Bank is licensed by the Federal Financial Markets Service of Russia to act as a broker, dealer, professional participant in the securities market for securities management and depositary in the Russian securities market
- Credit rating from Moody's Investor Service: Ba3 (Stable outlook)
- Credit rating from Analytical Credit Rating Agency (ACRA): A(RU)
- Two prominent IFIs EBRD and DEG together with Bank founders Vasily and Tatiana Vysokovy hold 60% of Bank's shares
- Bank operates through 127 offices in southern Russia, Nizhniy Novgorod and representative office in Moscow
- CIB has been audited annually by PricewaterhouseCoopers Audit https://www.centrinvest.ru/files/about/reports/fininternational/IFRS\_208FZ\_AUDIT\_RPRT\_2018.pdf
- Number of employees: 1662 (as at 01.07.2018)