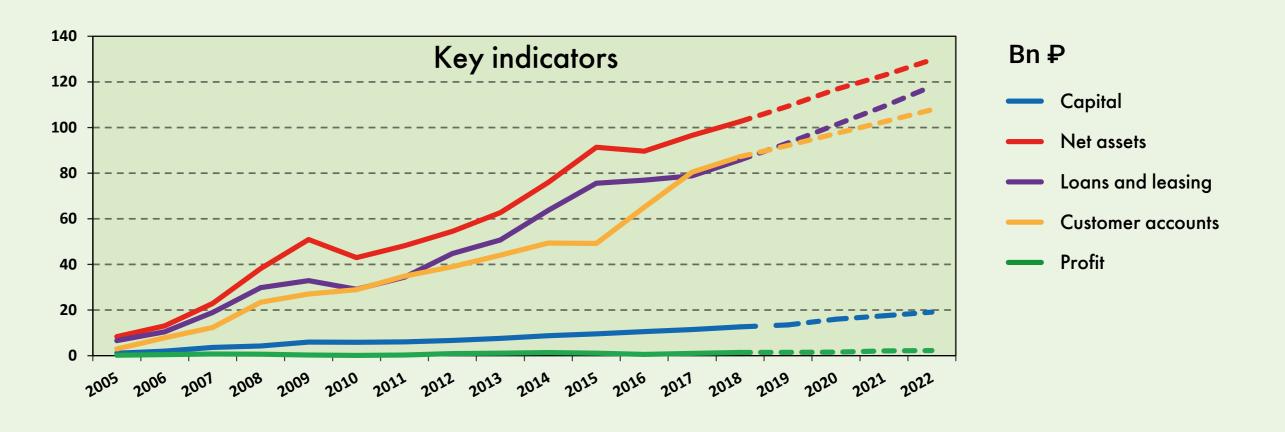

Russia's first privatized enterprises established a new financial institution, which became a "reform laboratory" for the region.

At all stages of reform the Bank has:

- together with its customers found solutions to new problems and challenges;
- offered innovative products and services for retail customers, agribusiness, municipal infrastructure and energy efficiency;
- introduced best international practice in environmental and social responsibility and corporate culture;
- continually organized social and educational projects for schoolchildren, students, entrepreneurs and government bodies;
- developed its information system and implemented automation and digitalization of operations and technologies;
- nurtured skilled and creative staff and developed a strong corporate culture.





### II. Center-invest Bank's business model

## Reproduction of capital

#### Transformational of capital

| As at 31.12 of each year, ₽ bn                                                                                               |                                              | 2017<br>Actual | 2018<br>Actual | <b>2019</b><br>Plan | <b>2020</b><br>Plan | 2021<br>Plan |
|------------------------------------------------------------------------------------------------------------------------------|----------------------------------------------|----------------|----------------|---------------------|---------------------|--------------|
| Financial capital                                                                                                            | Capital