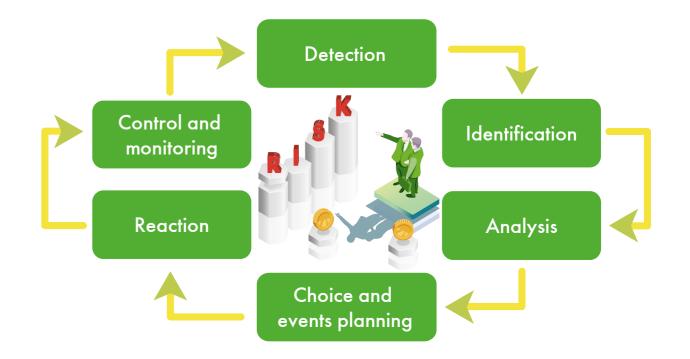

#### 2. Risk management

Mentoring, tax, legal and business consulting, audit, foreign trade activities