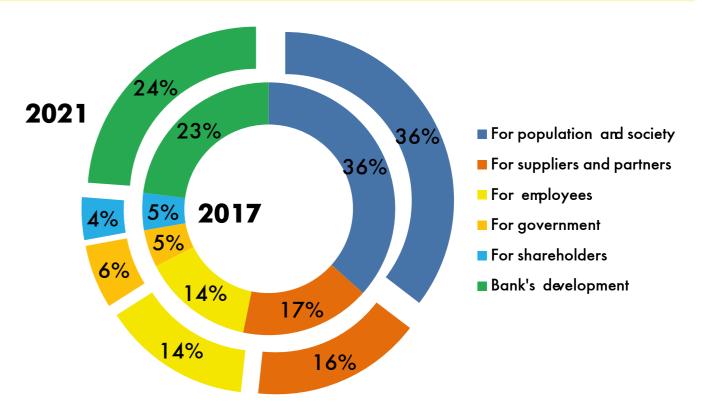

1  | 10.2  | 10.8  | 11.4  |
| For population – private deposits                   | 5.1   | 4.6   | 4.7   | 4.8   | 5.0   |
| For society – social projects                       | 0.020 | 0.024 | 0.019 | 0.019 | 0.020 |
| For partners – funds raised                         | 0.4   | 0.5   | 0.4   | 0.4   | 0.3   |
| For suppliers                                       | 1.6   | 1.9   | 1.8   | 2.0   | 2.1   |
| For employees – wages                               | 1.8   | 1.9   | 1.9   | 2.0   | 2.0   |
| For government – taxes and other mandatory payments | 0.6   | 0.6   | 0.7   | 0.8   | 0.9   |
| For shareholders – dividends                        | 0.3   | 0.6   | 0.7   | 0.8   | 1.1   |
| Bank's development                                  | 3.2   | 2.7   | 3.1   | 3.1   | 3.1   |







## VIII. Bank's development after 2021

#### VIII. 1. Prospects for the future

#### **Expected state of the external environment**

- transformational economy: constant changes amid continual crises
- reduction of geopolitical risks due to new mechanisms of geopolitics (people's diplomacy)
- updating of macroeconomic trends (due to the inclusion of new products and services in the indicators)

#### **Expected state of the Bank:**

to be at the forefront of trends and constantly ready to meet new challenges

# VIII.2 Risks and opportunities of the next strategy, answers to challenges

- b digitalization of the main processes in the economy
- new consumption standards
- new investment technologies
- transparency of budgetary relations, state support
- risks of cyber attacks and informat