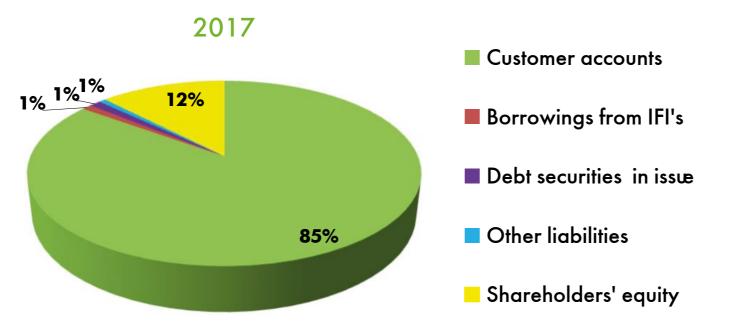

| 2017   | 2018   | 2019   | 2020   | 2021   |
|--------------------------|--------|--------|--------|--------|--------|
| ₽, bn                    | Actual | Actual | Plan   | Plan   | Plan   |
| Customer accounts        | 87.22  | 95.2   | 97.36  | 102.51 | 107.85 |
| Due to other banks       | 0.00   | 0.00   | 0.00   | 0.00   | 0.00   |
| Borrowings from IFI's    | 1.00   | 1.70   | 1.10   | 0.50   | 0.10   |
| Debt securities in issue | 1.06   | 1.30   | 1.50   | 1.70   | 1.90   |
| Subordinated debt        | 0.00   | 0.00   | 0.00   | 0.00   | 0.00   |
| Other liabilities        | 0.70   | 0.70   | 0.70   | 0.70   | 0.70   |
| Shareholders' equity     | 12.64  | 13.1   | 16.03  | 17.51  | 19.15  |
| Total                    | 102.62 | 112.1  | 116.69 | 122.92 | 129.70 |







#### **Ratios**

| A+ 21 12 - f b (9/)                                  | 2017   | 2018   | 2019  | 2020  | 2021   |
|------------------------------------------------------|--------|--------|-------|-------|--------|
| As at 31.12 of each year (%)                         | Actual | Actual | Plan  | Plan  | Plan   |
| ROAA                                                 | 1.43   | 1.40   | 1.41  | 1.75  | 1.79   |
| ROAE                                                 | 11.81  | 11.68  | 10.82 | 12.53 | 12.32  |
| Loan portfolio profitability                         | 13.25  | 11.51  | 11.29 | 11.01 | 10.72  |
| Net interest margin                                  | 6.19   | 5.49   | 5.61  | 5.59  | 5.56   |
| Cost/Income Ratio                                    | 49.20  | 46.9   | 44