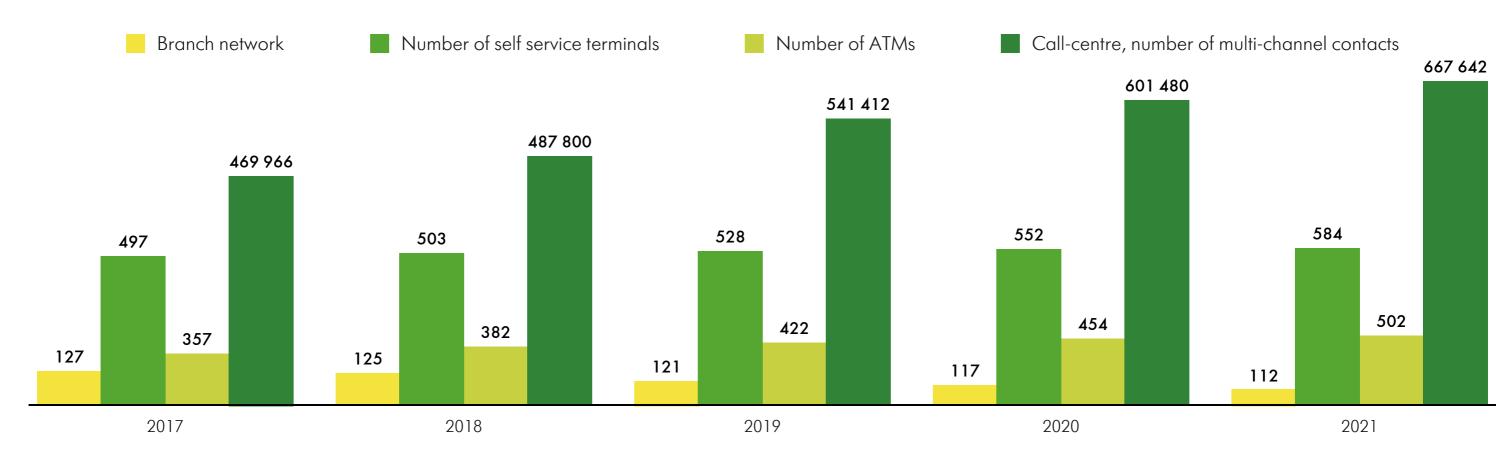

# «Center-invest Bank is the Sustainable Bank for southern Russia»!

- Center-invest Bank is a leading universal regional bank in southern Russia, was founded in 1992 (General Banking License N2225)
- Bank is licensed by the Federal Financial Markets Service of Russia to act as a broker, dealer, professional participant in the securities market for securities management and depositary in the Russian securities market
- Credit rating from Moody's Investor Service: Ba3 (Stable outlook)
- Credit rating from Analytical Credit Rating Agency (ACRA): A(RU)
- Two prominent IFIs EBRD and DEG together with Bank founders Vasily and Tatiana Vysokovy hold 60% of Bank's shares
- Bank operates through 127 offices in southern Russia, Nizhniy Novgorod and representative office in Moscow
- CIB has been audited annually by PricewaterhouseCoopers Audit https://www.centrinvest.ru/files/about/reports/fininternational/IFRS\_208FZ\_AUDIT\_RPRT\_2018.pdf
- Number of employees: 1662 (as at 01.07.2018)