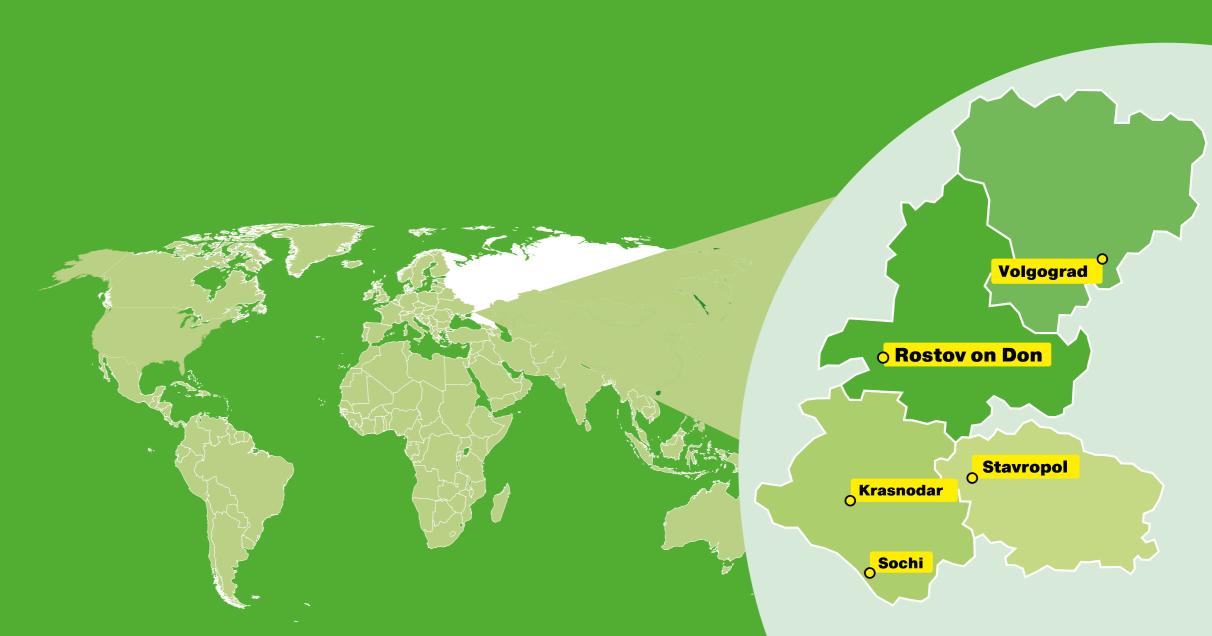

# «Center-invest Bank is the Sustainable Bank for southern Russia»!

- Center-invest Bank is a leading universal regional bank in southern Russia, was founded in 1992 (General Banking License N2225)
- Bank is licensed by the Federal Financial Markets Service of Russia to act as a broker, dealer, professional participant in the securities market for securities management and depositary in the Russian securities market
- Credit rating from Moody's Investor Service: Ba3 (Stable outlook)
- Credit rating from Analytical Credit Rating Agency (ACRA): A(RU)
- Two prominent IFIs EBRD and DEG together with Bank founders Vasily and Tatiana Vysokovy hold 60% of Bank's shares
- Bank operates through 127 offices in southern Russia, Nizhniy Novgorod and representative office in Moscow
- CIB has been audited annually by PricewaterhouseCoopers Audit https://www.centrinvest.ru/files/about/reports/fininternational/IFRS\_208FZ\_AUDIT\_RPRT\_2018.pdf
- Number of employees: 1662 (as at 01.07.2018)

<sup>\*:</sup> RF – Russian Federation, RR – Rostov region, KK – Krasnodar krai, VR – Volgograd region, SK – Stavropol krai, NR – Nizhny Novgorod region