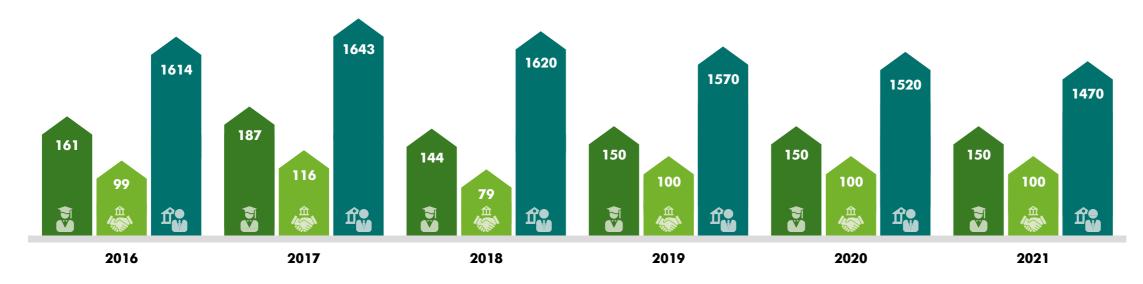

ms of lending (loan portfolio amounts to 53 ₽ bn as at 01.01.2019)



- 2. No comissions or mandatory insurance;
- 3. Participation in national and regional preferential loan programmes (preferential mortgage 6%);
- 4. Partnership with Multifunctional Centres allows customers to access government and municipal services in the Bank's branches;
- 5. VP mortgege technology in the Bnak's branches allows customers to see future homes;
- 6. Constant modernization of retal loan programmes and products, taking into account the digitalization of best international practice practices.

Online loan applications as % of total number of applications





2.4

## IV. Nurturing Personnel

#### 1. Nurturing Personnel

Student at Financial Literacy Centre-trainee - Bank's employee - internship - rotation







Number of trainees who became Bank employees



Number of personnel

#### 2. Corporate culture:

- all employees have the right to ask questions
- the manager's duty to give an exhaustive answer
- everybody's involvement in the fulfillment of mission
- readiness for innovation (changes in structure, technologies, business processes)
- monitoring of best international practice

#### 3. Incentive system:

guaranteed payment - bonus quarter/year - deferred payment of risk

#### 5. Stimulating innovation

(project teams, innovation competitions, surveys)

#### 4. Gender equality and non-discrimination policy, multi-ethnic composition



Number of children born to bank employees





## V. Risks and opportunities

#### **Opportunities**

Increased efficiency, reduced costs

Reduction of r