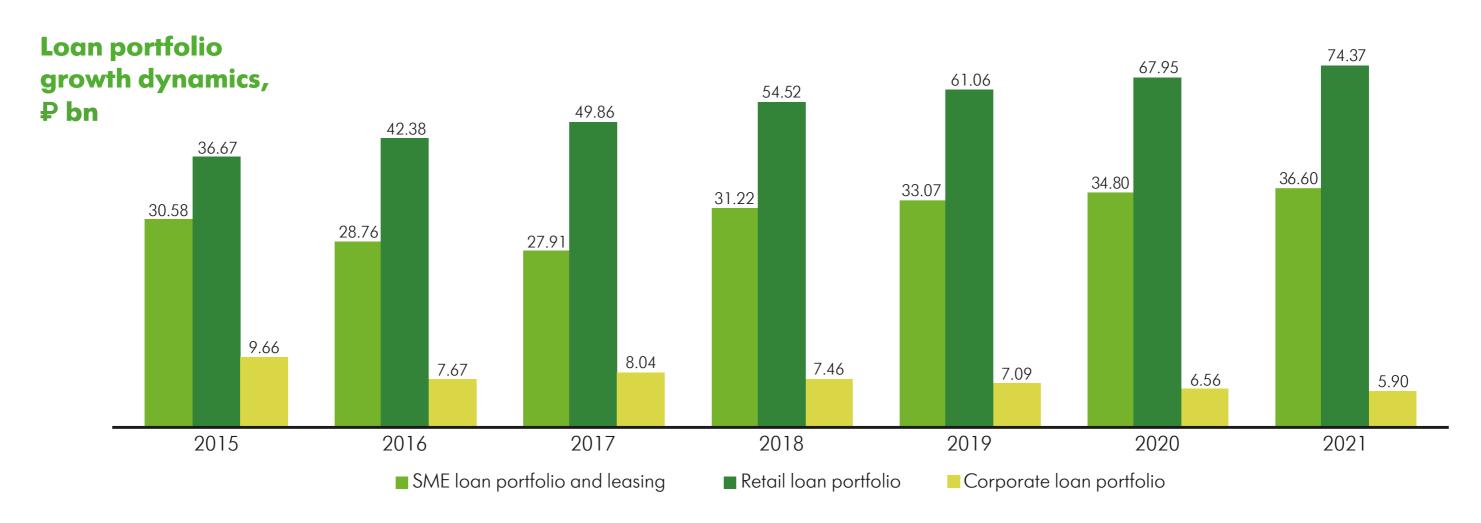

000 clients, ₱ 31,5 bn loan portfolio)
- 2. Cooperation with partners (EBRD, IFC, KfW, BSTDB, FMO, OeEB, DEG, EDB, IIB)
- 3. Digitalization of products and services for SME modernization
- 4. Standard energy efficiency and digitalization projects for target segments and groups
- 5. Center-invest Bank's accelerator: Enterprise for All (<u>school.centrinvest.ru</u>), Financial literacy center (<u>знания-сила.рф</u>), Smart scholarship (<u>education.southofrussia.ru</u>), My strategy: Me and the world in 2030, work with universities and association of entrepreneurs
- 6. Assistance in legalization of small business (legal support, accounting outsourcing, consulting)
- 7. International cooperation services for small enterprises
- 8. ESG-programmes for youth, women's and social entrepreneurhip





## III. Products, services, markets

#### III.2. Agribusiness:

#### Effective risk management

#### III.3. Energy efficiency

Technical, financial, environmental and social engineering

#### **III.4. Communal infrastructure:**

Lending of public goods and services in conditions of transformations







#### III.5. Social projects

Youth, woman and social entrepreneurship







## III. Products, services, markets

#### III.6. Retail lending

1. Best terms of lending (loan portfolio amounts to 53 ₽ bn as at 01.01.2019)



- 2. No comissions or mandatory insurance;
- 3. Participation in national and regional preferential loan programmes (preferential mortgage 6%);
- 4. Partnership with Multifunctional Centres allows customers to access government and municipal services in the Bank's br