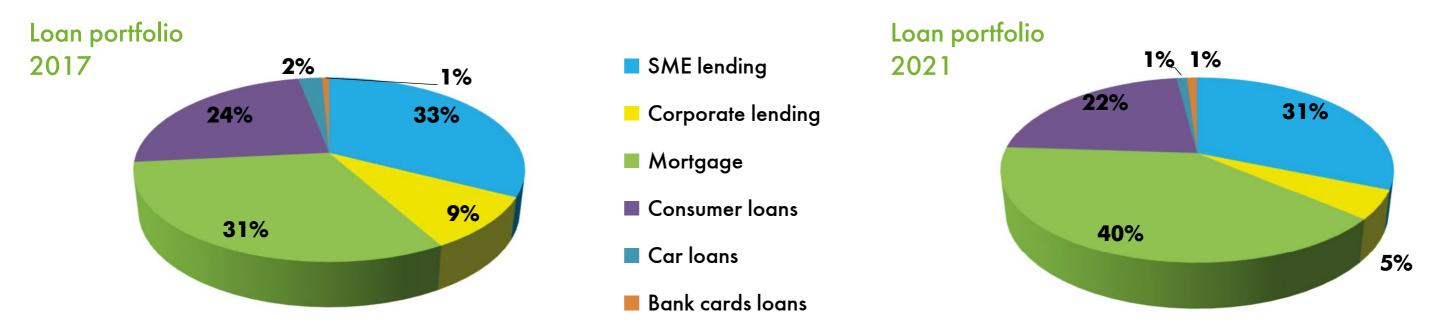

# «Center-invest Bank is the Sustainable Bank for southern Russia»!

- Center-invest Bank is a leading universal regional bank in southern Russia, was founded in 1992 (General Banking License N2225)
- Bank is licensed by the Federal Financial Markets Service of Russia to act as a broker, dealer, professional participant in the securities market for securities management and depositary in the Russian securities market
- Credit rating from Moody's Investor Service: Ba3 (Stable outlook)
- Credit rating from Analytical Credit Rating Agency (ACRA): A(RU)
- Two prominent IFIs EBRD and DEG together with Bank founders Vasily and Tatiana Vysokovy hold 60% of Bank's shares
- Bank operates through 127 offices in southern Russia, Nizhniy Novgorod and representative office in Moscow
- CIB has been audited annually by PricewaterhouseCoopers Audit https://www.centrinvest.ru/files/about/reports/fininternational/IFRS\_208FZ\_AUDIT\_RPRT\_2018.pdf
- Number of employees: 1662 (as at 01.07.2018)