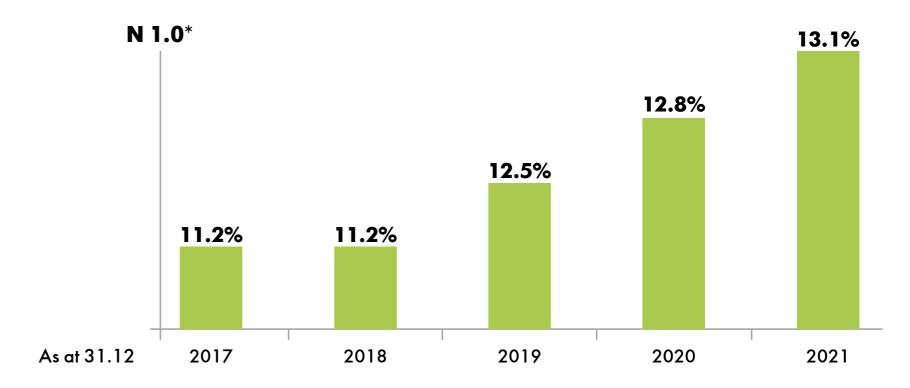

# «Center-invest Bank is the Sustainable Bank for southern Russia»!

- Center-invest Bank is a leading universal regional bank in southern Russia, was founded in 1992 (General Banking License N2225)
- Bank is licensed by the Federal Financial Markets Service of Russia to act as a broker, dealer, professional participant in the securities market for securities management and depositary in the Russian securities market
- Credit rating from Moody's Investor Service: Ba3 (Stable outlook)
- Credit rating from Analytical Credit Rating Agency (ACRA): A(RU)
- Two prominent IFIs EBRD and DEG together with Bank founders Vasily and Tatiana Vysokovy hold 60% of Bank's shares
- Bank operates through 127 offices in southern Russia, Nizhniy Novgorod and representative office in Moscow
- CIB has been audited annually by PricewaterhouseCoopers Audit https://www.centrinvest.ru/files/about/reports/fininternational/IFRS\_208FZ\_AUDIT\_RPRT\_2018.pdf
- Number of employees: 1662 (as at 01.07.2018)