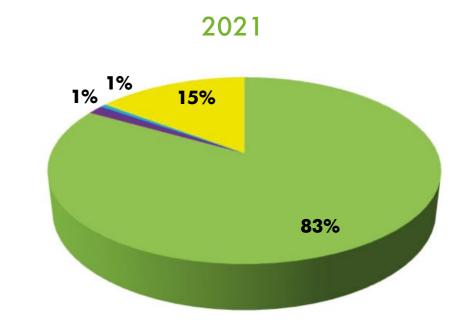

| 2017   | 2018   | 2019   | 2020   | 2021   |
|--------------------------|--------|--------|--------|--------|--------|
| ₽, bn                    | Actual | Actual | Plan   | Plan   | Plan   |
| Customer accounts        | 87.22  | 95.2   | 97.36  | 102.51 | 107.85 |
| Due to other banks       | 0.00   | 0.00   | 0.00   | 0.00   | 0.00   |
| Borrowings from IFI's    | 1.00   | 1.70   | 1.10   | 0.50   | 0.10   |
| Debt securities in issue | 1.06   | 1.30   | 1.50   | 1.70   | 1.90   |
| Subordinated debt        | 0.00   | 0.00   | 0.00   | 0.00   | 0.00   |
| Other liabilities        | 0.70   | 0.70   | 0.70   | 0.70   | 0.70   |
| Shareholders' equity     | 12.64  | 13.1   | 16.03  | 17.51  | 19.15  |
| Total                    | 102.62 | 112.1  | 116.69 | 122.92 | 129.70 |







#### **Ratios**

| A+ 21 12 - f b (9/)                                  | 2017   | 2018   | 2019  | 2020  | 2021   |
|------------------------------------------------------|--------|--------|-------|-------|--------|
| As at 31.12 of each year (%)                         | Actual | Actual | Plan  | Plan  | Plan   |
| ROAA                                                 | 1.43   | 1.40   | 1.41  | 1.75  | 1.79   |
| ROAE                                                 | 11.81  | 11.68  | 10.82 | 12.53 | 12.32  |
| Loan portfolio profitability                         | 13.25  | 11.51  | 11.29 | 11.01 | 10.72  |
| Net interest margin                                  | 6.19   | 5.49   | 5.61  | 5.59  | 5.56   |
| Cost/Income Ratio                                    | 49.20  | 46.9   | 44.4