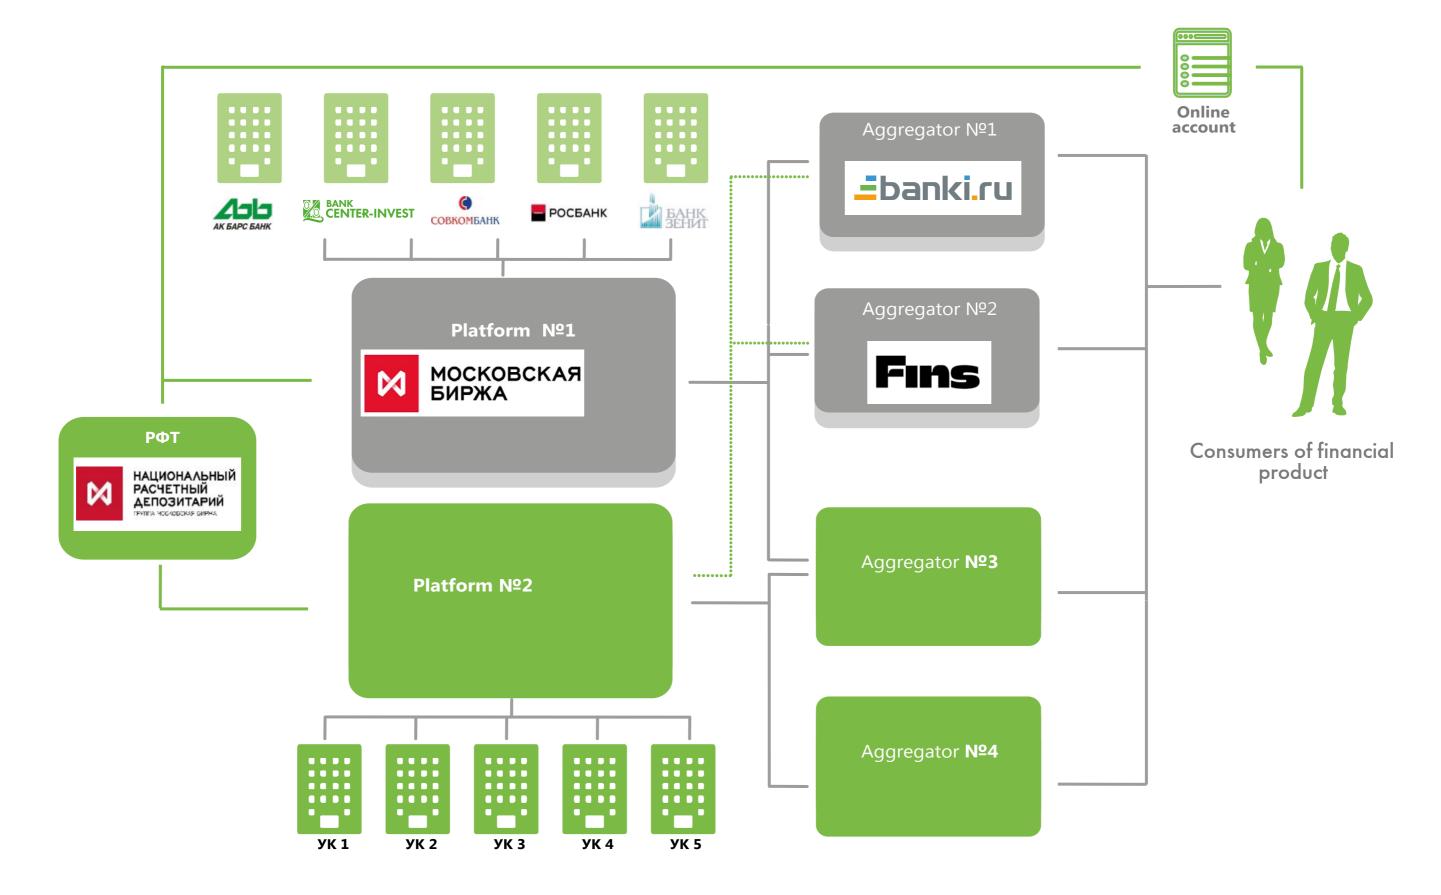

es:

- Commercial Courts;
- Federal Tax Service, Federal Service of Court Baillifs, Traffic Police;
- Unified State Register of Real Estate.



#### IX.3. Interaction with retail customers

- Bank of Russia's Marketplace federal centralized platform for products (deposits, loans, securities, insurance products);
- Mobile banking for Android & iOS;
- Hub for online loan applications, VR mortgage technology in branches;
- Customer identification via state systems
   (Unified Identification and Authentication System, Unified Biometric System);
- ▶ Campus, school and transport cards and other forms of payment.

Online applications with identification via state systems, % of total (loans, cards, deposits)



#### **Digitalization of sales channels**





## X. Prerequisites for digitalization





## X. Prerequisites for digitalization





#### IX.3. Interaction with business customers

- Analysis of cashier's checks (a pilot project with the MIR National Payment System);
- Customers can pay in money at ATMs
   (cost reduction, automatic processing of documents, operational usage of credited funds);
- Internet and mobile banking with multi-level antifrod (SafeTouch) (trusted display of signed data protection against remote attacks, counterparties are automatically added to the customers' "white lists");
- Acquiring bank for customers selling goods and services

#### **Acquiring**

Number of POS-terminals



#### **Payments**

Payments using payment terminals, ₽ m





#### **Contacts**



**Dr. Vasily Vysokov**Chairman of the Board of Directors

referent@centrinvest.ru



Yuriy